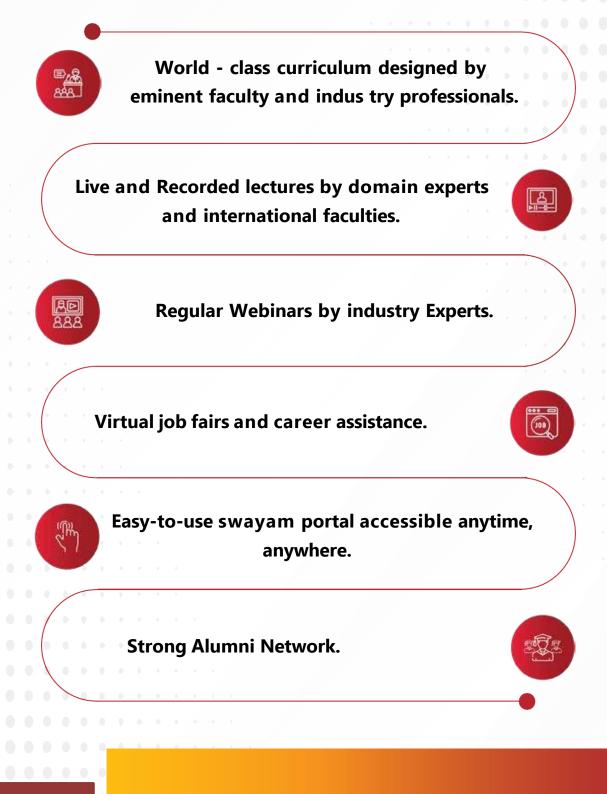

## **The DPU Online Programmes Advantages**

## Why DPU- COL?

- Awarded Category Autonomy by UGC.
- Ranked in Top 50 Universities by NIRF 46th Rank among 900+
   Universities in India.
- Accredited by NAAC with a score of A++ (3.64/4 CGPA).
- 1 Million+ strong alumni network across the Globe.
- Recognized by UGC, DEB, AIU & AICTE.
- 40 Years of Excellence in Education.
- Only University in India with the collaboration of Ministry of External Affairs Gov. of India and DPU African Nationals are getting sponsored for higher education for the management courses through i-Learn project.

## **DPU-COL Program Benefits**

- UGC, DEB Recognized program.
- Equivalent to Full time MBA.
- Flexible for Working Professional / Business Owners / Self Employers and for everyone those who meets the eligibility criteria.
- Eligible for UGC NET, Ph.D. and Fellowships Programs.
- Globally Accepted program which helps to relocate to other countries such as UK, USA, Canada etc.
- 100% Placement Assistance through Virtual Job Fairs / Alumni Network / Corporate Tie-ups.
- Free Online Certification from World's Top International Universities like Harvard / Columbia in Collaboration with edX with Online MBA without any extra cost.
- Flexible payment options semester wise and finance options available with simple & easy monthly installments.