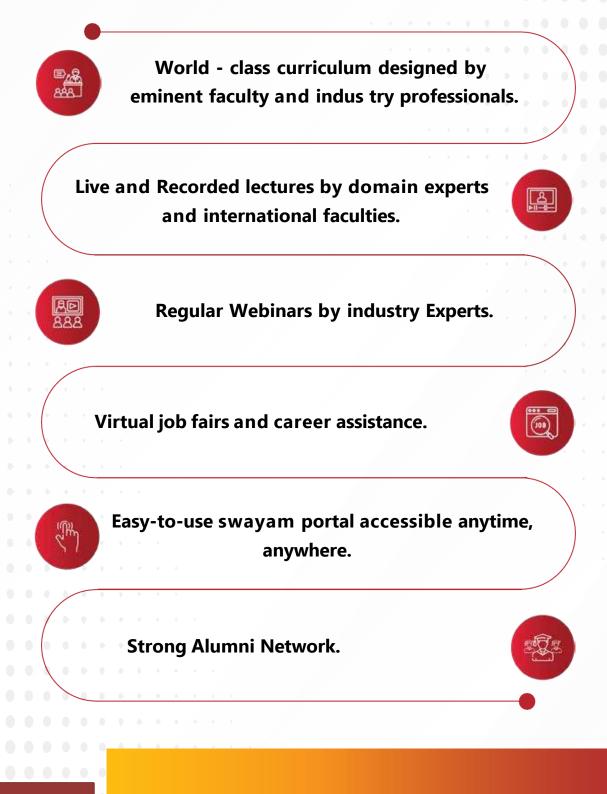

## **The DPU Online Programmes Advantages**

## Why DPU- COL?

- Awarded Category Autonomy by UGC.
- Ranked in Top 50 Universities by NIRF 46th Rank among 900+
   Universities in India.
- Accredited by NAAC with a score of A++ (3.64/4 CGPA).
- 1 Million+ strong alumni network across the Globe.
- Recognized by UGC, DEB, AIU & AICTE.
- 40 Years of Excellence in Education.
- Only University in India with the collaboration of Ministry of External Affairs Gov. of India and DPU African Nationals are getting sponsored for higher education for the management courses through i-Learn project.

## **DPU-COL Program Benefits**

- UGC, DEB Recognized program.
- Equivalent to Full time MBA.
- Flexible for Working Professional / Business Owners / Self Employers and for everyone those who meets the eligibility criteria.
- Eligible for UGC NET, Ph.D. and Fellowships Programs.
- Globally Accepted program which helps to relocate to other countries such as UK, USA, Canada etc.
- 100% Placement Assistance through Virtual Job Fairs / Alumni Network / Corporate Tie-ups.
- Free Online Certification from World's Top International Universities like Harvard / Columbia in Collaboration with edX with Online MBA without any extra cost.
- Flexible payment options semester wise and finance options available with simple & easy monthly installments.

## Feasible Features, Advantages & Benefits

Live Interactive Lectures (Timing as Per Academic Calendar)

**Recorded Lectures** 

Online Examination Proctor Based

Mentor Support (Till Degree Gets Complete)

Hardcopy Books

E-Books

Live & Recorded Sessions with Industry Experts As Per Your Domin

100% Flexible Program

Job Assistance with Top MNC's

Easy EMI Options